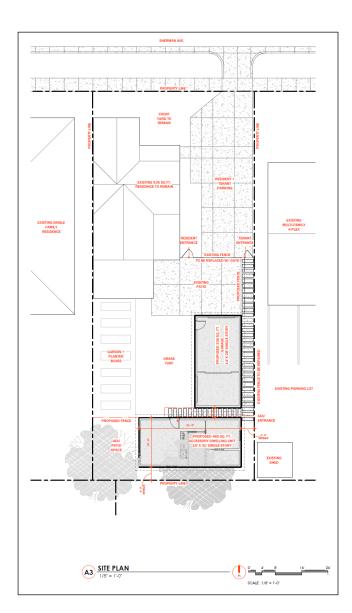

INFORMATION SHEET Conditional Use for a Detached Accessory Dwelling Unit (ADU) 362 E Sherman Avenue Petition No. PLNPCM2021-00663

Application Type:Conditional UseProperty Address:362 E Sherman AvenueZoning District:R-1/5,000 Single-Family ResidentialProject Request:George Grygar, property owner, has initiated the above-mentioned Planning petition<br/>to construct a single-story detached accessory dwelling unit (ADU) in the rear yard of<br/>the property at 362 E Sherman Ave. The proposed ADU would be approximately 465<br/>square feet in size. The applicant is also proposing to construct a detached garage<br/>which is not subject to conditional use approval.