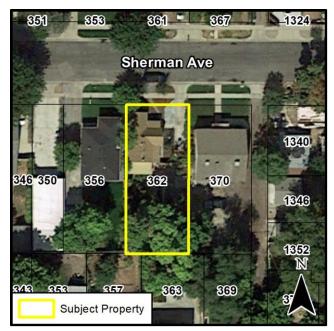

INFORMATION SHEET Conditional Use for a Detached Accessory Dwelling Unit (ADU) 362 E Sherman Avenue Petition No. PLNPCM2021-00663

Application Type:Conditional UseProperty Address:362 E Sherman AvenueZoning District:R-1/5,000 Single-Family ResidentialProject Request:George Grygar, property owner, has initiated the above-mentioned Planning petition<br/>to construct a single-story detached accessory dwelling unit (ADU) in the rear yard of<br/>the property at 362 E Sherman Ave. The proposed ADU would be approximately 465<br/>square feet in size. The applicant is also proposing to construct a detached garage<br/>which is not subject to conditional use approval.